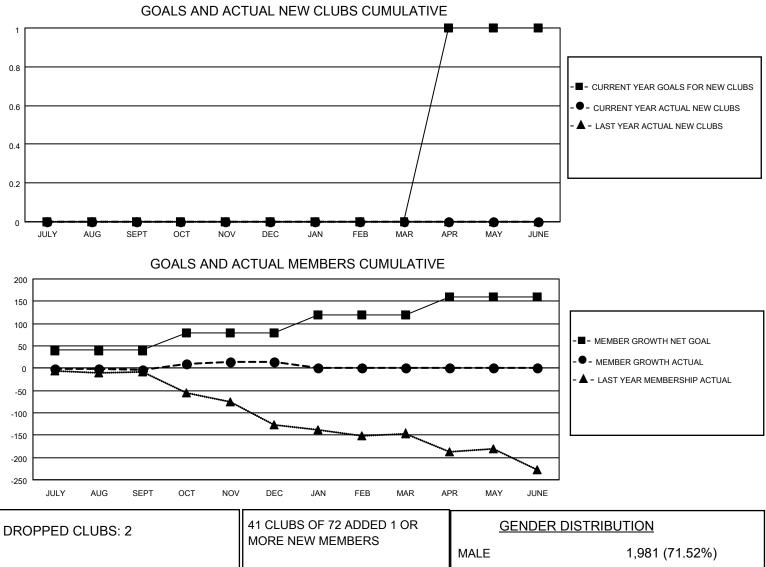

## LOCATION MINNESOTA

District 5M 8

Results as of: 12/31/2021

| Clubs                 |               |           |               | Members               |                        |                         |                                                    |
|-----------------------|---------------|-----------|---------------|-----------------------|------------------------|-------------------------|----------------------------------------------------|
| RESULTS FOR 2021-2022 |               |           |               | RESULTS FOR 2021-2022 |                        |                         |                                                    |
| QUARTER               | NEW CLUB GOAL | NEW CLUBS | DROPPED CLUBS | QUARTER MEM           | BER GROWTH NET<br>GOAL | MEMBER GROWTH<br>ACTUAL | DROPPED<br>MEMBERS ACTUAL<br>(including transfers) |
| JULY/AUG/SEPT         | 0             | 0         | 2             | JULY/AUG/SEPT         | 40                     | 57                      | 56                                                 |
| OCT/NOV/DEC           | 0             | 0         | 0             | OCT/NOV/DEC           | 40                     | 67                      | 45                                                 |
| JAN/FEB/MAR           | 0             | 0         | 0             | JAN/FEB/MAR           | 40                     | 0                       | 0                                                  |
| APR/MAY/JUNE          | 1             | 0         | 0             | APR/MAY/JUNE          | 40                     | 0                       | 0                                                  |

| DROPPED CLOBS. 2 |     | MORE NEW MEMBERS          | MALE                               | 1,981 (71.52%)<br>789 (28.48%) |
|------------------|-----|---------------------------|------------------------------------|--------------------------------|
| DROPPED MEMBERS  |     |                           | NON BINARY<br>PREFER NOT TO ANSWER | 0 (0.00%)<br>0 (0.00%)         |
| DECEASED         | 11  |                           | I KEI EK NOT TO ANSWER             | 0 (0.00 %)                     |
| CLUB CANCELLED   | 0   | CLICK HERE FOR CUMULATIVE | TOTAL FAMILY UNIT MEMBERS          | 5 548                          |
| OTHER            | 90  | MEMBERSHIP DATA           |                                    |                                |
| TOTAL            | 101 |                           | FAMILY MEMBERS PAYING HA           | LF DUES 276                    |
|                  |     |                           |                                    |                                |